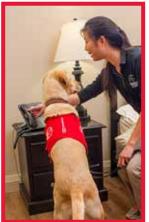

### Diabetic Alert Dog Guides...

assist people (10 years+) who have type 1 diabetes with hypoglycemic unawareness. They are trained to detect sudden drops in their handler's blood sugar through scent alert them so they can ingest something sweet, and avoid a hypoglycemic episode which can lead to lifethreatening effects. These Dog Guides are also able to get help or activate an alert system if needed.