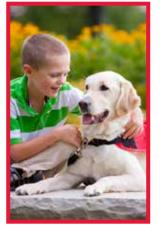

### Autism Assistance Dog Guides...

help families with children (ages 3-12) on the autism spectrum. These Dog Guides provide safety, companionship and unconditional love. They offer a calming relief for children in high anxiety situations and reduce the stress commonly experienced in public places.