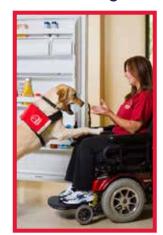

#### Service Dog Guides...

help Canadians (10 years+) who have physical or medical disabilities. These Dog Guides aid handlers in retrieving objects, opening/closing doors and appliances, and are trained to bark or activate an alert system when help is needed.