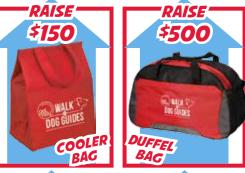

INCENTIVES AND PRIZES WILL BE AWARDED BASED ON DONATION AMOUNT SUBMITTED ON THE DAY OF THE WALK.